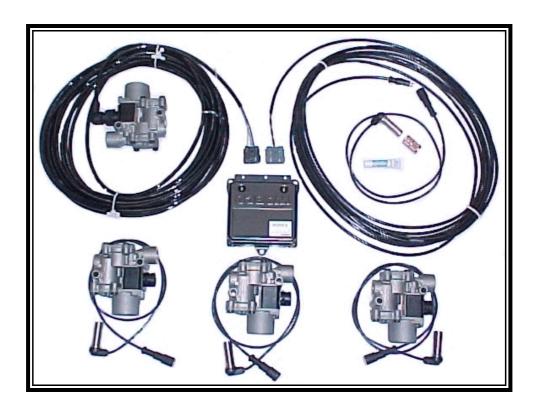

## Anti-Lock Brake Kits

The world's No. 1 supplier of truck and bus ABS brakes.

**Kits include :** ECU

Modulators

Modulator cables (full length unless otherwise specified)

Sensors with spring bush & grease

Sensor mounting sleeves Sensor extension cables

Crimp contacts and connector matrix housings Full installation and maintenance manual

**Kits exclude :** Pole wheels

Dashboard light

Power supply and fuses to the ECU

Modulator valve fittings (fittings can be supplied in straight or elbow once

pipe diameter is known)

**Diagnostic Extras:** Diagnostic Software

PC serial port interface (ISO 9141 for 24v, SAE J1587 for 12v)

Connecting cables

(The above parts can be bought outright or used on a return deposit basis)

Manufacturers part numbers used for reference purposes only - displayed contents correct at time of printing - see notice on page 1